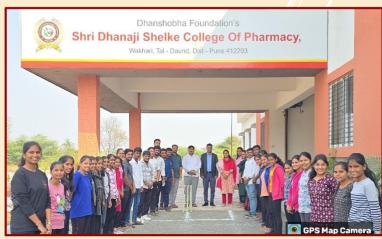

# SHRI DHANAJI SHELKE COLLEGE OF PHARMACY

Wakhari, Pune-412203

# SHRI DHANAJI SHELKE COLLEGE OF PHARMACY